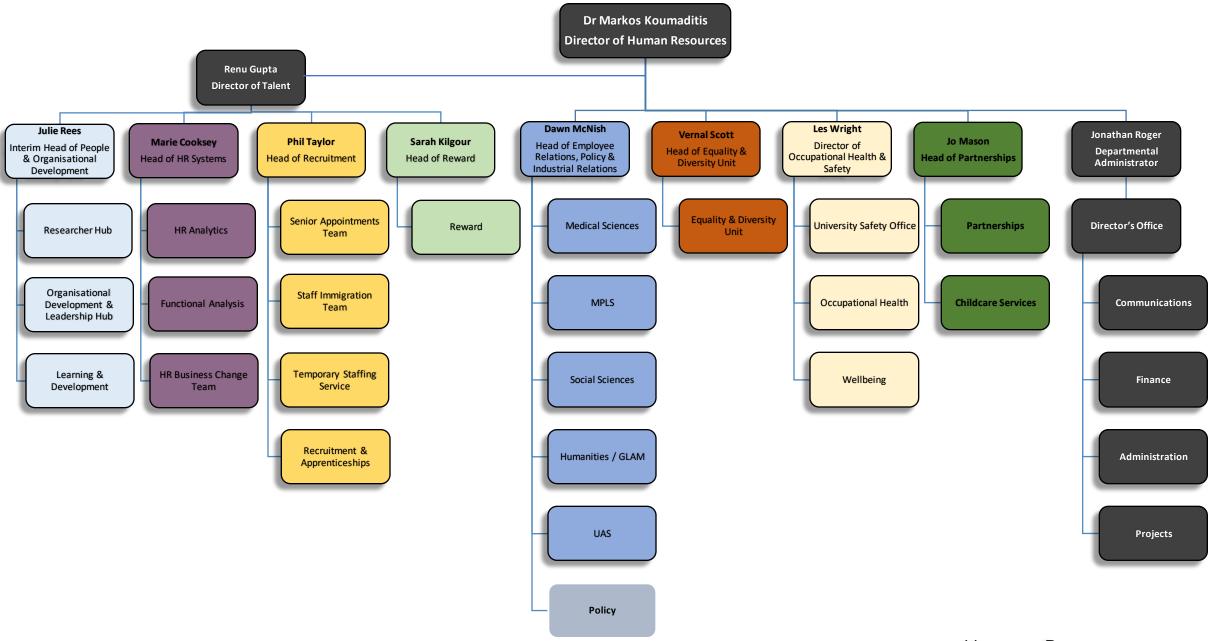

Human Resources
Organisational Structure

Phil Taylor Head of Recruitment (89909)

### Jo Mason - Head of Partnerships (89942)